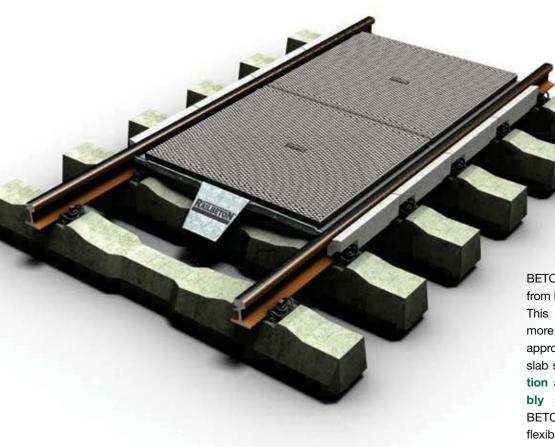

## BETOcross® F Level crossing system

## INNOVATION IN CONCRETE

BETOcross® F is the new level crossing from RAILBETON

This development study is based on more than 40 years of experience on the approved Chemnitz GÜP large-surface slab system. With its modular construction and fast and easy-to-use assembly system, the sleeper-supported BETOcross® F overcross offers faster and flexible application. Using high-strength concrete guarantees a high level of frostde-icer resistance and great abrasion resistance. The BETOcross®F system is an internal development of RAILBETON dimensioned for load-class Bk 32 RStO 12. We would be glad to inform you of the other steps in development soon. RAILBETON is in possession of the indus-